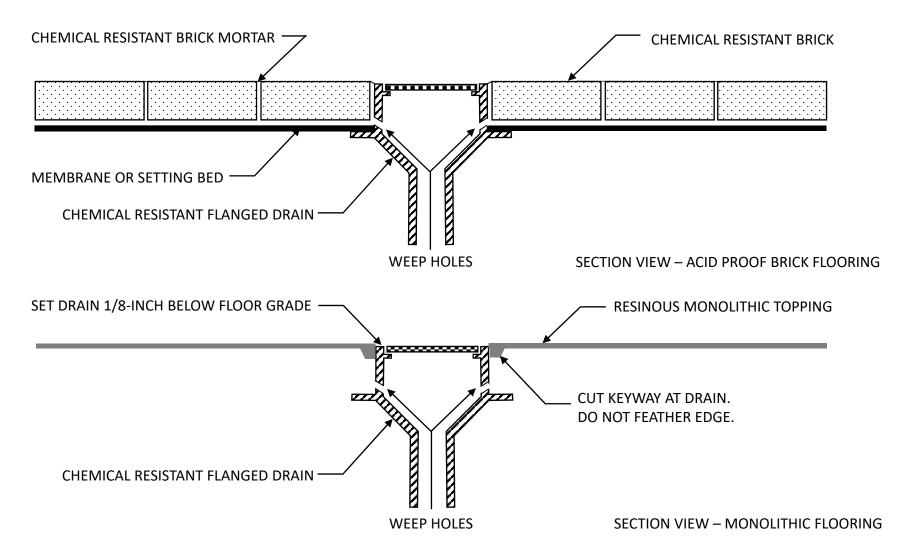

CED-1038 12/21 SUPERSEDES 10/12
FLOOR DRAIN DETAIL FOR
MONOLITHIC AND BRICK
FLOOR

NO SCALE DRAWN BY: CO

COPYRIGHT: ERGONARMOR