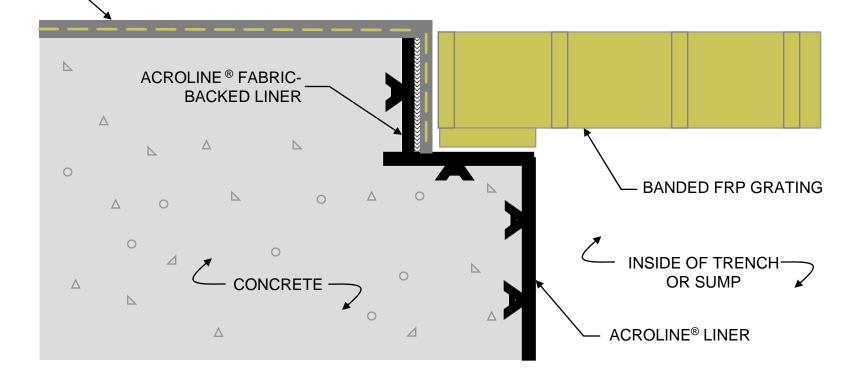

## FIBERGLASS REINFORCED PENNTROWEL<sup>®</sup> LINING

This drawing, including the principle of design, is the property of ErgonArmor and is submitted with the understanding that it will not be used for any purpose except that specified in writing by ErgonArmor. While all statements, technical information, and recommendations contained herein are based on information our company believes to be reliable, nothing contained herein shall constitute any warranty, express or implied, with respect to the products and/or services described herein and any such warranties are expressly disclaimed. We recommend that the prospective purchaser or user independently determine the suitability of our product(s) for their intended use. No statement, information or recommendation with respect to our products, whether contained herein or otherwise communicated, shall be legally binding upon us unless expressly set forth in a written agreement between us and the purchaser/user. CED-737 10/12 SUPERSEDES 6/12 PENNTROWEL® FLOORING TO ACROLINE® TRENCH/SUMP LINER TIE-IN DETAIL – ALT. B