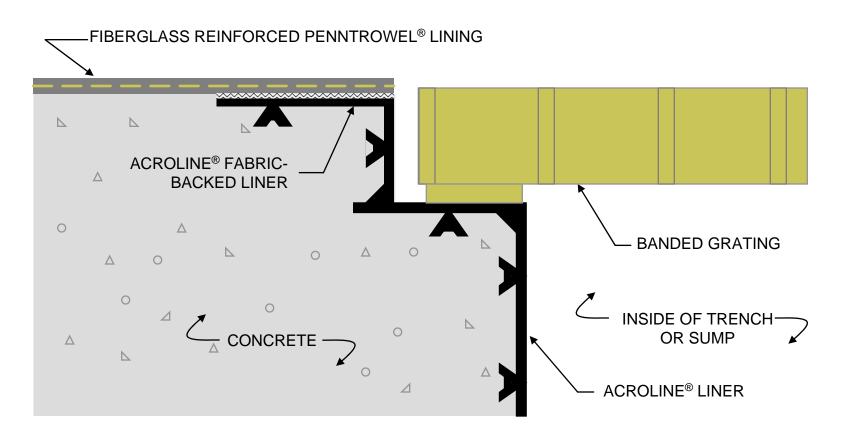

CED-736 10/12 SUPERSEDES 6/12
PENNTROWEL® FLOORING TO
ACROLINE® TRENCH/SUMP
LINER TIE-IN DETAIL – ALT. A

NO SCALE DRAWN BY: CO

**COPYRIGHT: ERGONARMOR** 