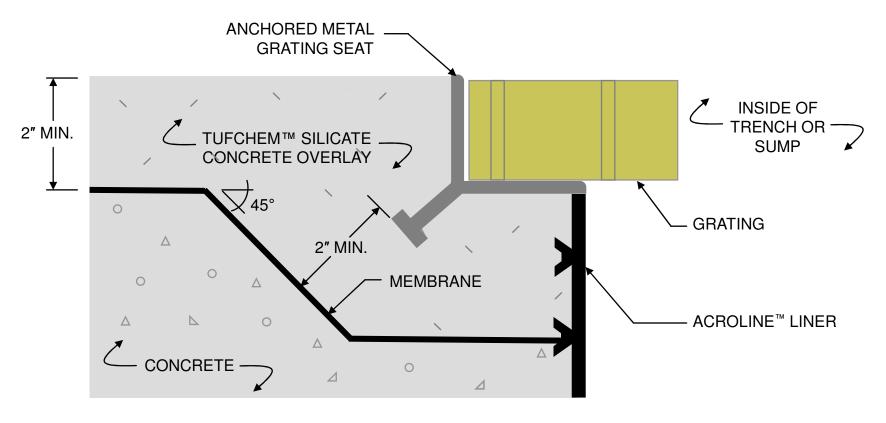

## **CED-745** 7/21 NEW **TUFCHEM™ SILICATE** CONCRETE OVERLAY TO ACROLINE™ TRENCH OR SUMP LINER DETAIL **NO SCALE**

DRAWN BY: CO

**COPYRIGHT: ERGONARMOR** 