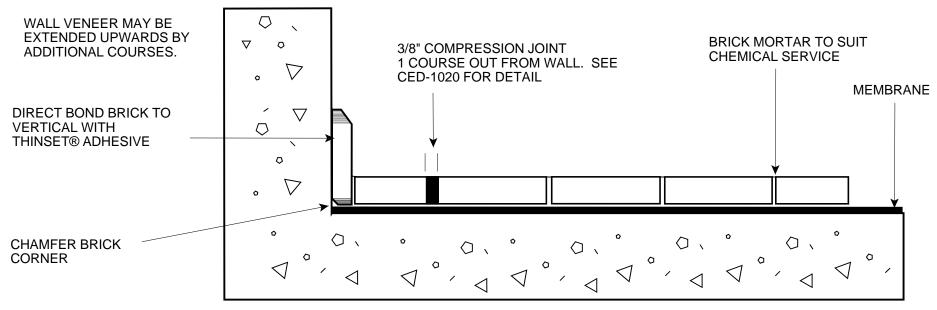

## SECTION VIEW ABOVE TYPIFIES BRICK/MEMBRANE CONST'N SECTION VIEW BELOW TYPIFIES DIRECT BOND CONST'N

This drawing, including the principle of design, is the property of ErgonArmor and is submitted with the understanding that it will not be used for any purpose except that specified in writing by ErgonArmor. While all statements, technical information, and recommendations contained herein are based on information our company believes to be reliable, nothing contained herein shall constitute any warranty, express or implied, with respect to the products and/or services described herein and any such warranties are expressly disclaimed. We recommend that the prospective purchaser or user independently determine the suitability of our product(s) for their intended use. No statement, information or recommendation with respect to our products, whether contained herein or otherwise communicated, shall be legally binding upon us unless expressly set forth in a written agreement between us and the purchaser/user.