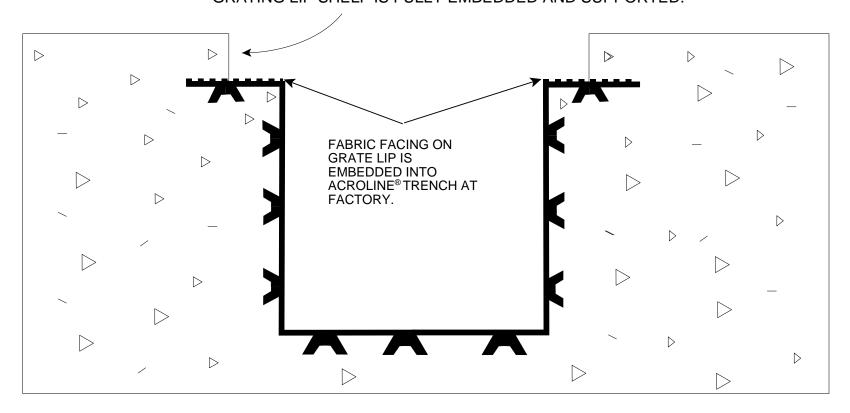

## TUFCHEM® SILICATE CONCRETE IS USED TO GROUT TRENCH AND PROVIDE GRATE CAVITY. GRATING LIP SHELF IS FULLY EMBEDDED AND SUPPORTED.

This drawing, including the principle of design, is the property of ErgonArmor and is submitted with the understanding that it will not be used for any purpose except that specified in writing by ErgonArmor. While all statements, technical information, and recommendations contained herein are based on information our company believes to be reliable, nothing contained herein shall constitute any warranty, express or implied, with respect to the products and/or services described herein and any such warranties are expressly disclaimed. We recommend that the prospective purchaser or user independently determine the suitability of our product(s) for their intended use. No statement, information or recommendation with respect to our products, whether contained herein or otherwise communicated, shall be legally binding upon us unless expressly set forth in a written agreement between us and the purchaser/user.